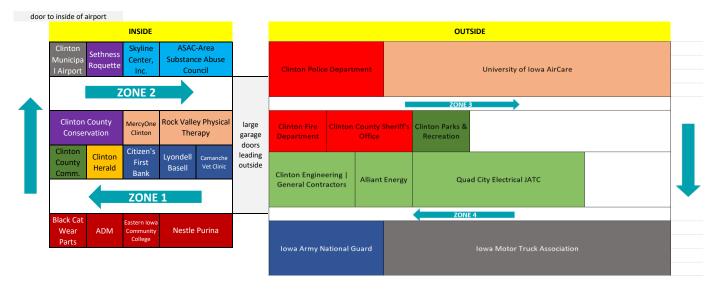

| ZONE 1 (Inside)                      | ZONE 2 (Inside)                          | ZONE 3 (Outside)                   | ZONE 4 (Outside)                         |
|--------------------------------------|------------------------------------------|------------------------------------|------------------------------------------|
| Arts, AV Technology, & Communication | Agriculture, Food & Natural Resources    | Government & Public Administration | Architecture & Construction              |
| Government & Public Administration   | Health Sciences                          | Health Sciences                    | STEM                                     |
| Manufacturing                        | Human Services                           | Law, Public Safety & Security      | Transportation, Distribution & Logistics |
| STEM                                 | Transportation, Distribution & Logistics |                                    |                                          |